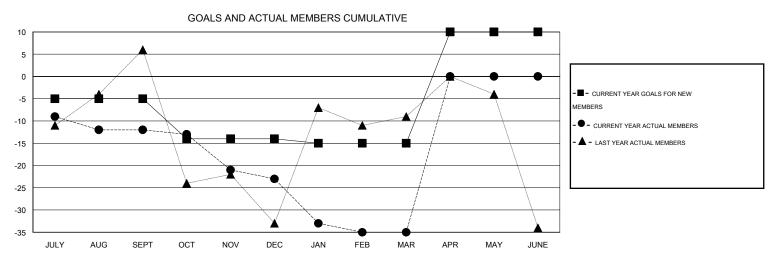

## LOCATION MISSOURI

GMT CA 1

|                       |                  | Clubs     |                  |                  | Members               |                    |                                     |                    |                  |
|-----------------------|------------------|-----------|------------------|------------------|-----------------------|--------------------|-------------------------------------|--------------------|------------------|
| RESULTS FOR 2014-2015 |                  |           |                  |                  | RESULTS FOR 2014-2015 |                    |                                     |                    |                  |
| QUARTER               | NEW CLUB<br>GOAL | NEW CLUBS | DROPPED<br>CLUBS | NET<br>GAIN/LOSS | QUARTER               | NEW MEMBER<br>GOAL | CHARTER AND<br>NEW MEMBERS<br>ADDED | DROPPED<br>MEMBERS | NET<br>GAIN/LOSS |
| JULY/AUG/SEPT         | 0                | 0         | 1                | -1               | JULY/AUG/SEPT         | -5                 | 22                                  | 34                 | -12              |
| OCT/NOV/DEC           | 0                | 0         | 1                | -1               | OCT/NOV/DEC           | -9                 | 47                                  | 58                 | -11              |
| JAN/FEB/MAR           | 0                | 0         | 0                | 0                | JAN/FEB/MAR           | -1                 | 23                                  | 35                 | -12              |
| APR/MAY/JUNE          | 1                | 0         | 0                | 0                | APR/MAY/JUNE          | 25                 | 0                                   | 0                  | 0                |